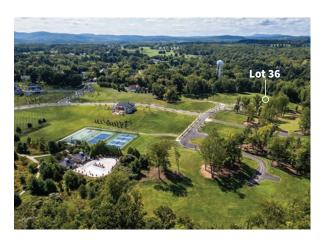

## Lot 36 1 Hunt Reserve Lane

Acreage: .84

Neighborhood: The Stables

Located within The Stables, on the grounds of the acclaimed Salamander Middleburg, sits 1 Hunt Reserve Lane. As one of the few custom build homesites available at Residences at Salamander, this exceptional offering presents a rare opportunity to create a dream home in an exclusive enclave. Set against a pastoral landscape with the majestic Blue Ridge Mountains as a backdrop, it is just a short walk from the resort, offering both tranquility and convenient access to luxurious amenities.