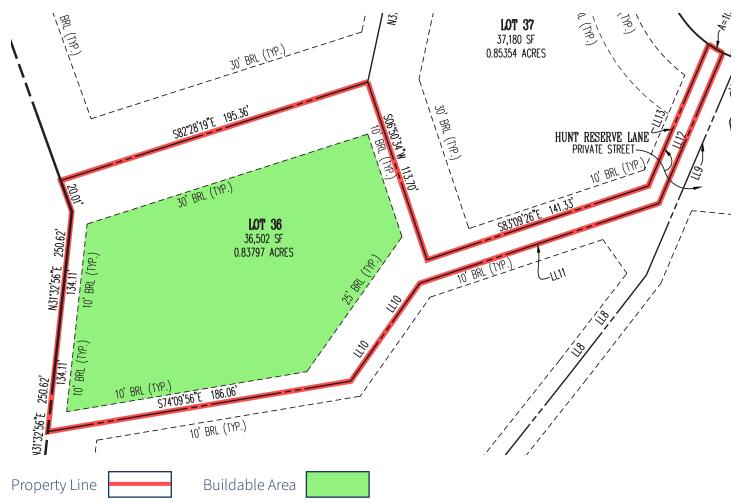

## Lot 36 1 Hunt Reserve Lane

Acreage: .84

Neighborhood: The Stables

Located within The Stables, on the grounds of the acclaimed Salamander Middleburg, sits 1 Hunt Reserve Lane. As one of the few custom build homesites available at Residences at Salamander, this exceptional offering presents a rare opportunity to create a dream home in an exclusive enclave. Set against a pastoral landscape with the majestic Blue Ridge Mountains as a backdrop, it is just a short walk from the resort, offering both tranquility and convenient access to luxurious amenities.