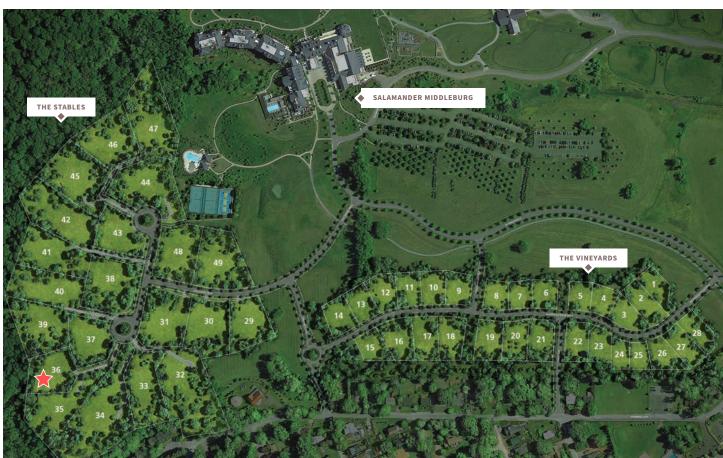

## Lot 36 1 Hunt Reserve Lane

Acreage: .84

Neighborhood: The Stables

Located within The Stables, on the grounds of the acclaimed Salamander Middleburg, sits 1 Hunt Reserve Lane. As one of the few custom build homesites available at Residences at Salamander, this exceptional offering presents a rare opportunity to create a dream home in an exclusive enclave. Set against a pastoral landscape with the majestic Blue Ridge Mountains as a backdrop, it is just a short walk from the resort, offering both tranquility and convenient access to luxurious amenities.