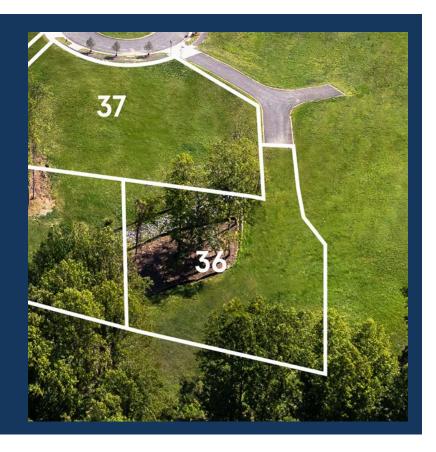

## Lot 36 1 Hunt Reserve Lane

Acreage: .84

Neighborhood: The Stables

Located within The Stables, on the grounds of the acclaimed Salamander Middleburg, sits 1 Hunt Reserve Lane. As one of the few custom build homesites available at Residences at Salamander, this exceptional offering presents a rare opportunity to create a dream home in an exclusive enclave. Set against a pastoral landscape with the majestic Blue Ridge Mountains as a backdrop, it is just a short walk from the resort, offering both tranquility and convenient access to luxurious amenities.