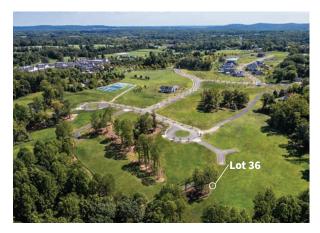

## Lot 36 1 Hunt Reserve Lane

Acreage: .84

Neighborhood: The Stables

Located within The Stables, on the grounds of the acclaimed Salamander Middleburg, sits 1 Hunt Reserve Lane. As one of the few custom build homesites available at Residences at Salamander, this exceptional offering presents a rare opportunity to create a dream home in an exclusive enclave. Set against a pastoral landscape with the majestic Blue Ridge Mountains as a backdrop, it is just a short walk from the resort, offering both tranquility and convenient access to luxurious amenities.