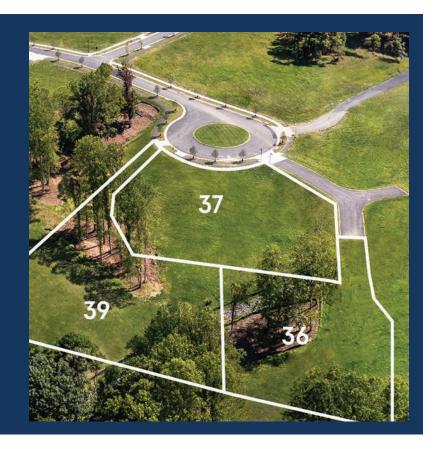

## Lot 37 304 Stallion Barn Place

Acreage: .85

Neighborhood: The Stables

Located within The Stables, on the grounds of the acclaimed Salamander Middleburg, sits 304 Stallion Barn Place. As one of the few custom build homesites available at Residences at Salamander, this exceptional offering presents a rare opportunity to create a dream home in an exclusive enclave. Set against a pastoral landscape with the majestic Blue Ridge Mountains as a backdrop, it is just a short walk from the resort, offering both tranquility and convenient access to luxurious amenities.