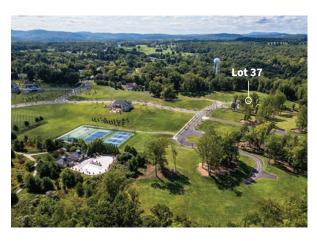

## Lot 37 304 Stallion Barn Place

Acreage: .85

Neighborhood: The Stables

Located within The Stables, on the grounds of the acclaimed Salamander Middleburg, sits 304 Stallion Barn Place. As one of the few custom build homesites available at Residences at Salamander, this exceptional offering presents a rare opportunity to create a dream home in an exclusive enclave. Set against a pastoral landscape with the majestic Blue Ridge Mountains as a backdrop, it is just a short walk from the resort, offering both tranquility and convenient access to luxurious amenities.