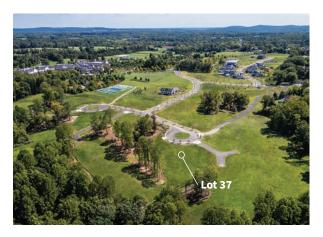

## Lot 37 304 Stallion Barn Place

Acreage: .85

Neighborhood: The Stables

Located within The Stables, on the grounds of the acclaimed Salamander Middleburg, sits 304 Stallion Barn Place. As one of the few custom build homesites available at Residences at Salamander, this exceptional offering presents a rare opportunity to create a dream home in an exclusive enclave. Set against a pastoral landscape with the majestic Blue Ridge Mountains as a backdrop, it is just a short walk from the resort, offering both tranquility and convenient access to luxurious amenities.