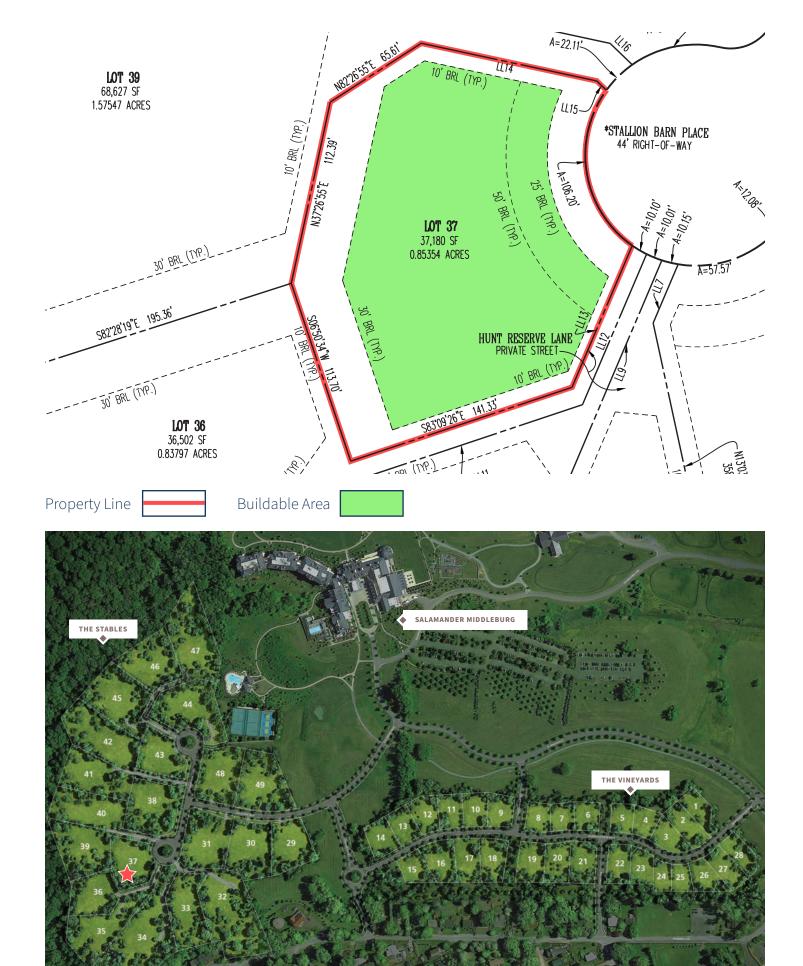

## Lot 37 304 Stallion Barn Place

Acreage: .85

Neighborhood: The Stables

Located within The Stables, on the grounds of the acclaimed Salamander Middleburg, sits 304 Stallion Barn Place. As one of the few custom build homesites available at Residences at Salamander, this exceptional offering presents a rare opportunity to create a dream home in an exclusive enclave. Set against a pastoral landscape with the majestic Blue Ridge Mountains as a backdrop, it is just a short walk from the resort, offering both tranquility and convenient access to luxurious amenities.