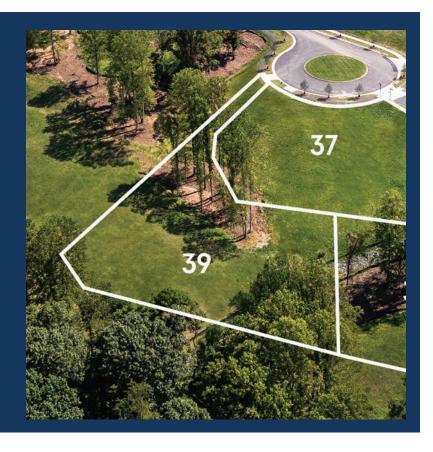

## Lot 39 306 Stallion Barn Place

Acreage: 1.57

Neighborhood: The Stables

Located within The Stables, on the grounds of the acclaimed Salamander Middleburg, sits 306 Stallion Barn Place. As one of the few custom build homesites available at Residences at Salamander, this exceptional offering presents a rare opportunity to create a dream home in an exclusive enclave. Set against a pastoral landscape with the majestic Blue Ridge Mountains as a backdrop, it is just a short walk from the resort, offering both tranquility and convenient access to luxurious amenities.