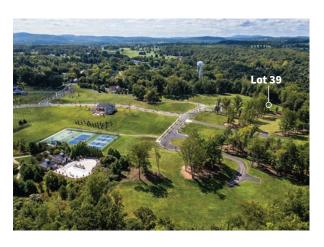

## Lot 39 306 Stallion Barn Place

Acreage: 1.57

Neighborhood: The Stables

Located within The Stables, on the grounds of the acclaimed Salamander Middleburg, sits 306 Stallion Barn Place. As one of the few custom build homesites available at Residences at Salamander, this exceptional offering presents a rare opportunity to create a dream home in an exclusive enclave. Set against a pastoral landscape with the majestic Blue Ridge Mountains as a backdrop, it is just a short walk from the resort, offering both tranquility and convenient access to luxurious amenities.