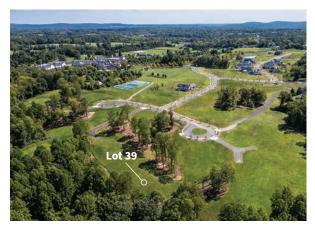

## Lot 39 306 Stallion Barn Place

Acreage: 1.57

Neighborhood: The Stables

Located within The Stables, on the grounds of the acclaimed Salamander Middleburg, sits 306 Stallion Barn Place. As one of the few custom build homesites available at Residences at Salamander, this exceptional offering presents a rare opportunity to create a dream home in an exclusive enclave. Set against a pastoral landscape with the majestic Blue Ridge Mountains as a backdrop, it is just a short walk from the resort, offering both tranquility and convenient access to luxurious amenities.