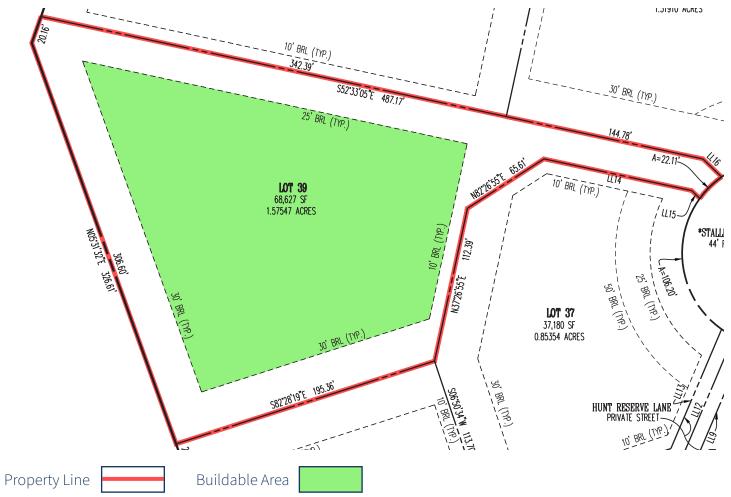

## Lot 39 306 Stallion Barn Place

Acreage: 1.57

Neighborhood: The Stables

Located within The Stables, on the grounds of the acclaimed Salamander Middleburg, sits 306 Stallion Barn Place. As one of the few custom build homesites available at Residences at Salamander, this exceptional offering presents a rare opportunity to create a dream home in an exclusive enclave. Set against a pastoral landscape with the majestic Blue Ridge Mountains as a backdrop, it is just a short walk from the resort, offering both tranquility and convenient access to luxurious amenities.