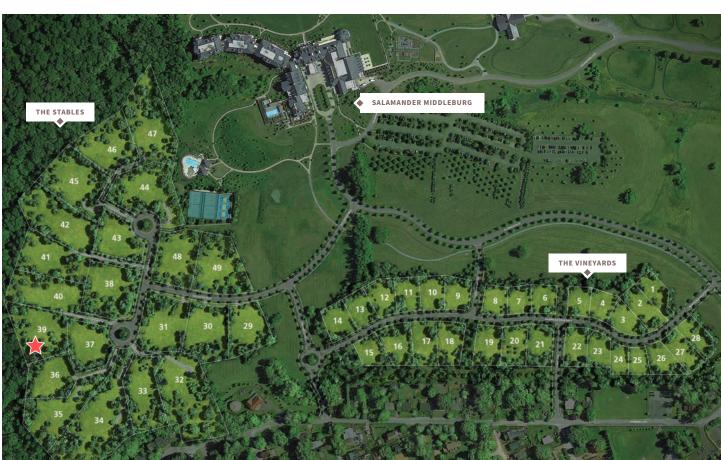

## Lot 39 306 Stallion Barn Place

Acreage: 1.57

Neighborhood: The Stables

Located within The Stables, on the grounds of the acclaimed Salamander Middleburg, sits 306 Stallion Barn Place. As one of the few custom build homesites available at Residences at Salamander, this exceptional offering presents a rare opportunity to create a dream home in an exclusive enclave. Set against a pastoral landscape with the majestic Blue Ridge Mountains as a backdrop, it is just a short walk from the resort, offering both tranquility and convenient access to luxurious amenities.