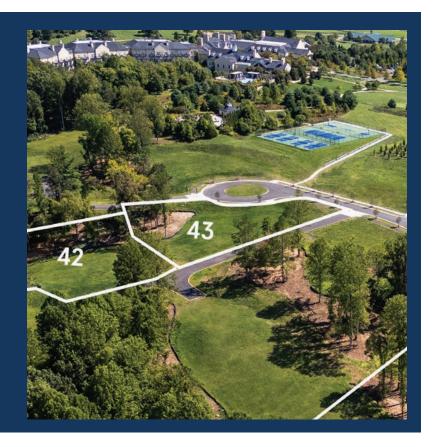

## Lot 43 400 Stallion Barn Place

Acreage: .90

Neighborhood: The Stables

Located within The Stables, on the grounds of the acclaimed Salamander Middleburg, sits 400 Stallion Barn Place. As one of the few custom build homesites available at Residences at Salamander, this exceptional offering presents a rare opportunity to create a dream home in an exclusive enclave. Set against a pastoral landscape with the majestic Blue Ridge Mountains as a backdrop, it is just a short walk from the resort, offering both tranquility and convenient access to luxurious amenities.