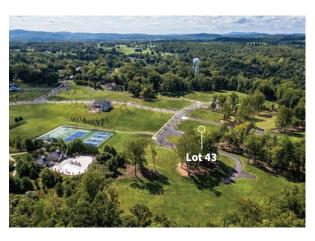

## Lot 43 400 Stallion Barn Place

Acreage: .90

Neighborhood: The Stables

Located within The Stables, on the grounds of the acclaimed Salamander Middleburg, sits 400 Stallion Barn Place. As one of the few custom build homesites available at Residences at Salamander, this exceptional offering presents a rare opportunity to create a dream home in an exclusive enclave. Set against a pastoral landscape with the majestic Blue Ridge Mountains as a backdrop, it is just a short walk from the resort, offering both tranquility and convenient access to luxurious amenities.