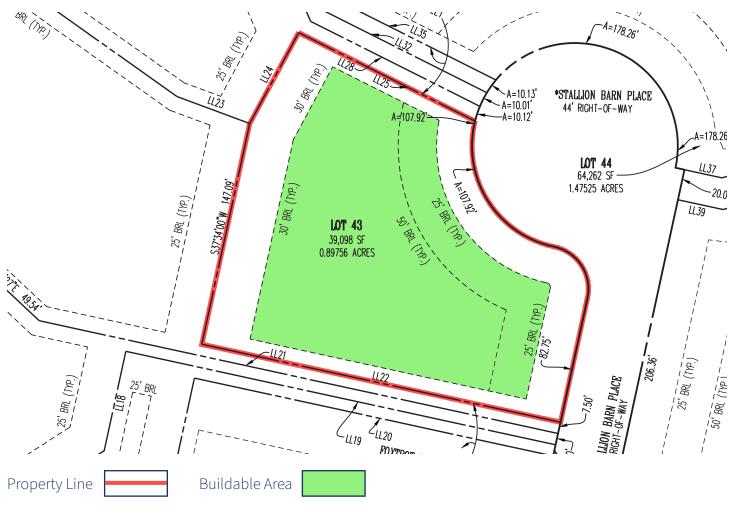

## Lot 43 400 Stallion Barn Place

Acreage: .90

Neighborhood: The Stables

Located within The Stables, on the grounds of the acclaimed Salamander Middleburg, sits 400 Stallion Barn Place. As one of the few custom build homesites available at Residences at Salamander, this exceptional offering presents a rare opportunity to create a dream home in an exclusive enclave. Set against a pastoral landscape with the majestic Blue Ridge Mountains as a backdrop, it is just a short walk from the resort, offering both tranquility and convenient access to luxurious amenities.