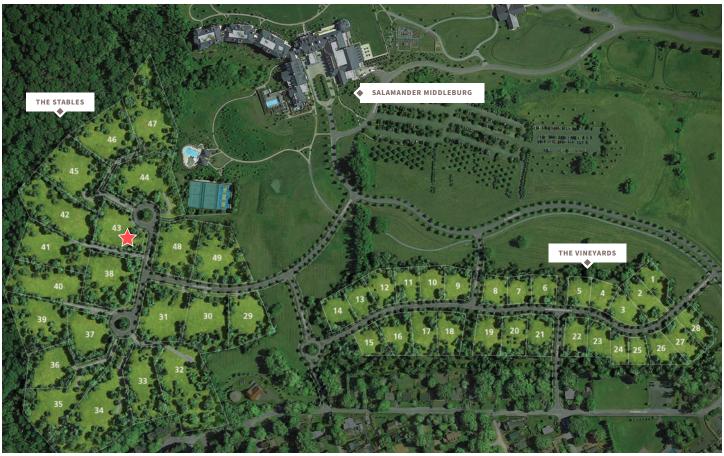

## Lot 43 400 Stallion Barn Place

Acreage: .90

Neighborhood: The Stables

Located within The Stables, on the grounds of the acclaimed Salamander Middleburg, sits 400 Stallion Barn Place. As one of the few custom build homesites available at Residences at Salamander, this exceptional offering presents a rare opportunity to create a dream home in an exclusive enclave. Set against a pastoral landscape with the majestic Blue Ridge Mountains as a backdrop, it is just a short walk from the resort, offering both tranquility and convenient access to luxurious amenities.