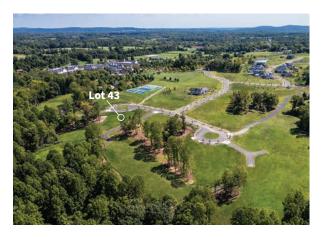

## Lot 43 400 Stallion Barn Place

Acreage: .90

Neighborhood: The Stables

Located within The Stables, on the grounds of the acclaimed Salamander Middleburg, sits 400 Stallion Barn Place. As one of the few custom build homesites available at Residences at Salamander, this exceptional offering presents a rare opportunity to create a dream home in an exclusive enclave. Set against a pastoral landscape with the majestic Blue Ridge Mountains as a backdrop, it is just a short walk from the resort, offering both tranquility and convenient access to luxurious amenities.